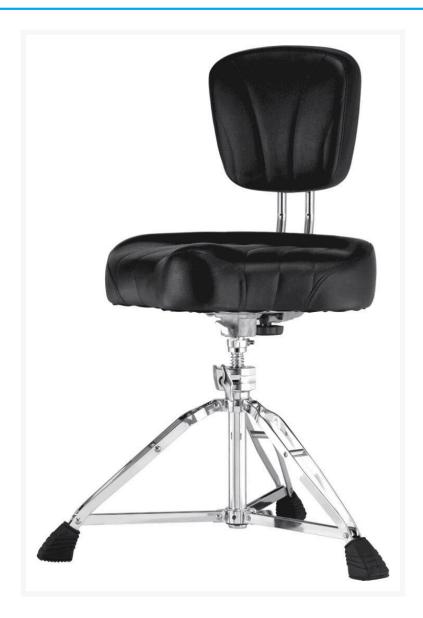

## Description

The Pearl D-2500BR features a new motorcycle-style cushion with cushy tuck-and-roll padding for supreme comfort and support. The slim backrest permits free arm movement and adjusts forward/backward and up/down for perfect lumbar support. A single Knob Bolt allows the backrest to attach and remove easily for quick setup and easy transport.

- Bracket | Exclusive LOCK / SPIN seat bracket
- Collar | A Reversible StopLock allows you to LOCK the cushion or allow it to SPIN depending on your preference.
- High Density Foam Cushions | Ideal hardness for optimum support
- Sure Struts | Double braced struts on the tripod offer the ultimate in structural integrity to prevent lateral wobble and the inherent squeaks that may result from it
- Large Rubber Feet | Provides improved stability and plenty of "tread" for long life.