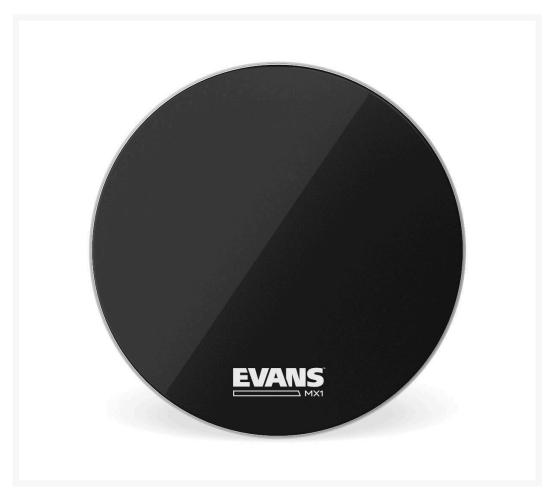

## Evans MX1 Black BD26MX1B 26" Marching Bass Drum Head

Your Price \$72.99 MSRP \$160.75

## **Description**

The Evans MX1 marching bass drum head is designed for outdoor AND indoor marching ensembles. This 26" black 10mil single-ply head produces a warm, mid-range dark tone. This tone can be manipulated by utilizing

the included felt dampening arcs. These arcs can be affixed to the inside perimeter of the head, in any combination or pattern, to enhance articulation and focus the low-end. This head is available in sizes ranging from 14" to 32".