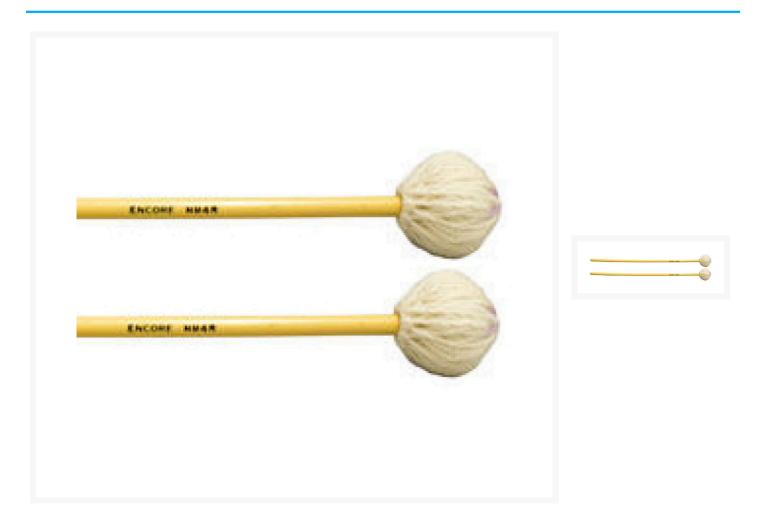

## **Description**

The Encore Nanae Mimura NM4R Medium Rattan Marimba Mallets are slightly heavier than NZ Series mallets, and they feature latex-wrapped rubber disk cores covered by North American wool. The yarn is all

natural wool (not chemically processed) and therefore particularly soft and durable. (The yarn is purchased from the sheep farm that harvests the wool. The yarn is so natural that you may occasionally have to pick out a small piece of hay from a mallet head!) The softness of their yarn combined with the hardness of their latex-wrapped disk cores make NM Series mallets two-toned and very versatile. Lavender

Rattan Handles