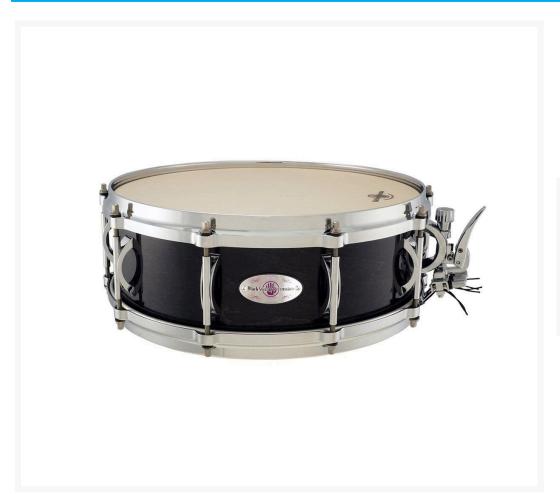

## Black Swamp SoundArt SA514MDT-CB 14x5" Ply Maple Snare Drum, Black

Your Price \$879.00 MSRP \$1,172.00

## **Description**

The Black Swamp SoundArt Maple SA514MDT-CB 14x5" Ply Maple Snare Drum features a 7-Ply Maple Shell in a Concert Black Stain. Maple shells offer an excellent balance of characteristics that have made it a workhorse

in concert and orchestral music for over a century. Our bearing edges are shaped to bring out the natural body, warmth, and clarity that maple has to offer.

The SoundArt Snare System works as a cohesive unit and blends the 3 systems together for a consistent tonal and dynamic response at all playing levels. This system is precisely machined in the USA from aircraft grade aluminum.

7-Ply Maple Shell

Die-Cast Hoops, ArchLugs, Stainless Steel Tension Rods

SoundArt Snare System - 6 Stainless Wires - 4 Gold/4 Blue Wire- 5 Wire Wound

Snares -Each snare unit responds at different volume levels for maximum response through every dynamic.