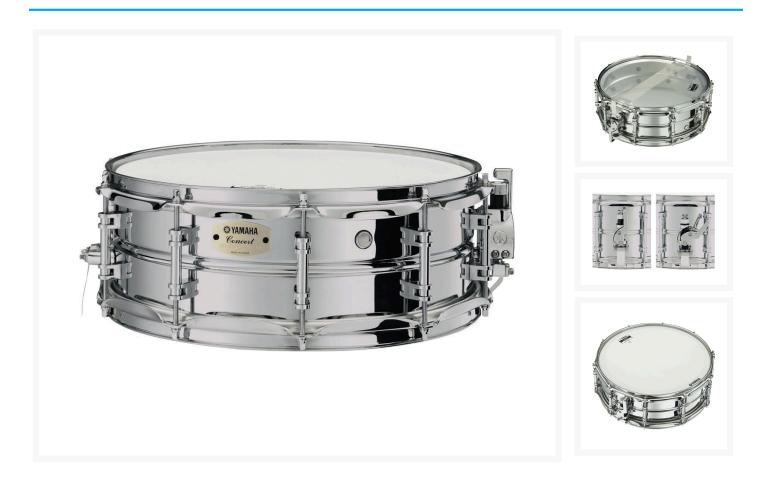

## Description

The Yamaha Concert CSS-1450A 14x5" Steel Snare Drum features a crisp, clear snare drum sound for any performance environment. This drum features a chrome-plated steel shell, three piece tube lugs and Q type snare strainer. Coil snares provide easy playability even for beginners. This basic Yamaha model is ideal for wind ensembles and a wide variety of musical genres.

#### **Steel Shells**

Steel shells are used for their sharp attack and clear sound.

#### **Coil Snares**

Coil snares that produce a bright sound have been used in the CSS-A Series. Coil snares also sustain longer than straight snares, making it easier to play even-sounding rolls and generally providing easier playability for beginners.

#### **Q** Type Strainer

The Q type strainer lets you tighten or release your snares quickly and quietly.

#### **Tube Lugs**

The CSS-A Series employs the same tube lugs as the high-end wood shell models. By holding the tension of both the top and bottom heads with unified lugs, an optimal balance of tension between the heads is achieved.

#### Dyna Hoops

Dyna hoops constructed of 2.3 millimeter thick steel contribute to fast, well-defined attack.