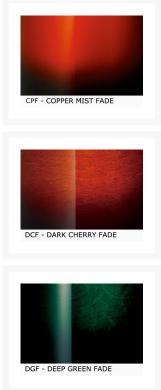

Copper Mist Fade

Deep Green Fade
Dark Cherry Fade
Dark Stardust Fade
Gray Pewter
Indigo Sparkle Fade
Jade Sparkle Fade
Molten Caramel Fade
Piano Black
Red Sparkle Fade
Smoky Indigo Fade
Vintage Gold Sparkle