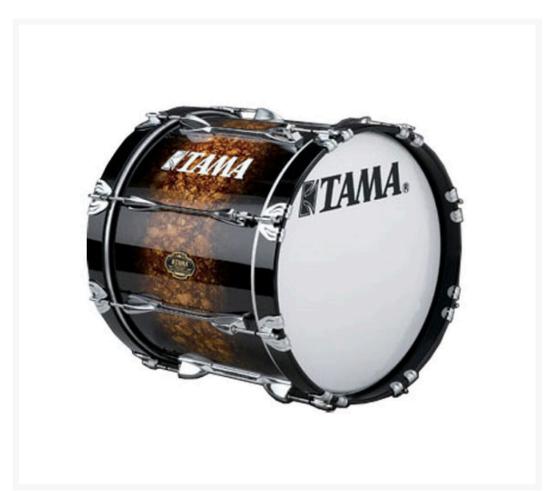

# Tama Fieldstar M1614BLMCF 16" Marching Bass Drum, Molten Carmel Fade

Your Price \$675.95 MSRP \$1,275.56

### **Description**

The Tama M1614BL-MCF is a 16" maple shell bass drum with a Molten Carmel Burst finish.

It is the simplest yet the biggest of drums. The Maple shell produces rich resonance with sensitive response. The TAMA "Noiseless Carrier Attachment" completely eliminates the space between the bass drum and carrier allowing the bass drum to fit the player's body to enhance stability and playability. TAMA Marching Bass Drums come with unparalleled power and comfortable mobility.