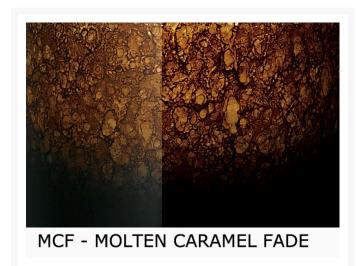

# Tama Fieldstar M1614BLMCF 16" Marching Bass Drum, Molten Carmel Fade

Your Price \$675.95 MSRP \$1,275.56

### **Description**

The Tama M1614BL-MCF is a 16" maple shell bass drum with a Molten Carmel Burst finish.

It is the simplest yet the biggest of drums. The Maple shell produces rich resonance with sensitive response. The TAMA "Noiseless Carrier Attachment" completely eliminates the space between the bass drum and carrier allowing the bass drum to fit the player's body to enhance stability and playability. TAMA Marching Bass Drums come with unparalleled power and comfortable mobility.

Copper Mist Fade

Deep Green Fade
Dark Cherry Fade
Dark Stardust Fade
Gray Pewter
Indigo Sparkle Fade
Jade Sparkle Fade
Molten Caramel Fade
Piano Black
Red Sparkle Fade
Smoky Indigo Fade
Vintage Gold Sparkle