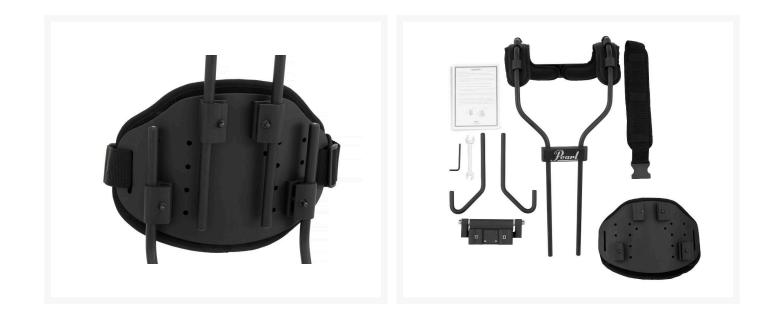

#### Description

The Pearl CXS2 Airframe Snare Drum Carrier features a resigned upper section that not only provides more comfort, but also a better fit for a wider array of body types compared to the original CX1 model.The CXS2 Carriers feature a solid rod, form-fitting upper shoulder frame attached to a thin aluminum belly plate with extreme range of motion. The ACS (Agility Control System) Belt unites the player to their instrument for optimal stability in today's modern use of body movement. Adjustment of the carrier is done easily with a standard drum key. The shoulder and belly pads are removable for cleaning and are built with a "Stealth" design; the Carriers practically disappear under the uniform.

#### Pearl CXS2 Snare Drum Carrier Features:

- Model: CXS2
- Solid, Form-fitting Shoulder Frame: Comfortable form with 1-piece construction for optimal durability
- Removable Padding: Velcro Shoulder and Belly Pads are easily removed for cleaning
- Agility Control System Belt: The ACS Belt unites instrument with player to assist with modern drill and body movement
- Drum Key Adjustable: All of the clamps on the CX Air Frame Carrier are fully adjustable with a standard drum key
- Stealth Design: Designed to disappear under the uniform
- Mounting Included: CXS1 Snare Carrier comes with CXSA2 attachment to affix the carrier to your freefloating snare drum