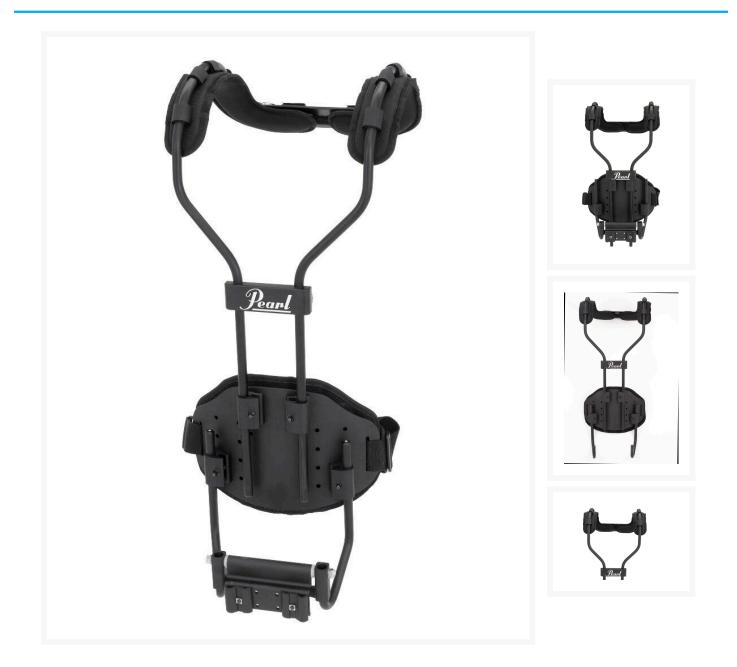

#### Description

The Pearl CXS2 Airframe Snare Drum Carrier features a resigned upper section that not only provides more comfort, but also a better fit for a wider array of body types compared to the original CX1 model.The CXS2 Carriers feature a solid rod, form-fitting upper shoulder frame attached to a thin aluminum belly plate with extreme range of motion. The ACS (Agility Control System) Belt unites the player to their instrument for optimal stability in today's modern use of body movement. Adjustment of the carrier is done easily with a standard drum key. The shoulder and belly pads are removable for cleaning and are built with a "Stealth" design; the Carriers practically disappear under the uniform.

#### Pearl CXS2 Snare Drum Carrier Features:

- Model: CXS2
- Solid, Form-fitting Shoulder Frame: Comfortable form with 1-piece construction for optimal durability
- Removable Padding: Velcro Shoulder and Belly Pads are easily removed for cleaning
- Agility Control System Belt: The ACS Belt unites instrument with player to assist with modern drill and body movement
- Drum Key Adjustable: All of the clamps on the CX Air Frame Carrier are fully adjustable with a standard drum key
- Stealth Design: Designed to disappear under the uniform
- Mounting Included: CXS1 Snare Carrier comes with CXSA2 attachment to affix the carrier to your freefloating snare drum