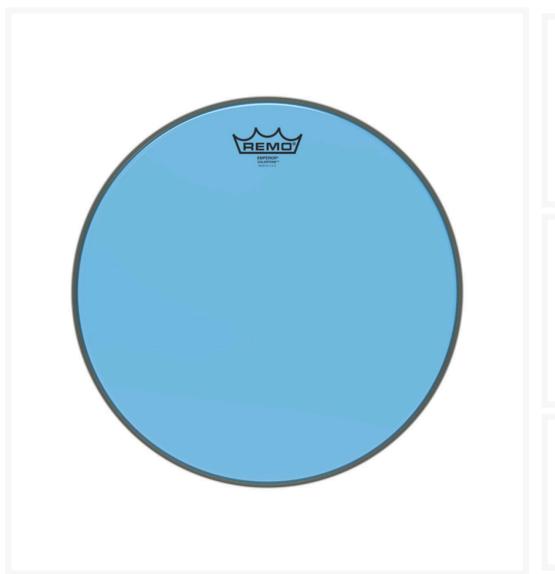

## Remo Colortone BE-0315-CT-BU 15" Blue Drum Head

Your Price \$24.95
MSRP \$53.10

## **Description**

The Emperor® Colortone tom batter drumheads feature Skyndeep® Imaging Technology for stunning visual appeal with powerful projection, tone and durability. Introducing 6 vibrant colors, Emperor® Colortone drumheads are constructed with 2-plies of 7-mil Clear film.

Customize your drums like never before with a new dimension in color that demands to be seen and heard. Color options include Orange, Yellow, Red, Green, Blue and Smoke.

Available in tom batter sizes 8" thru 18".