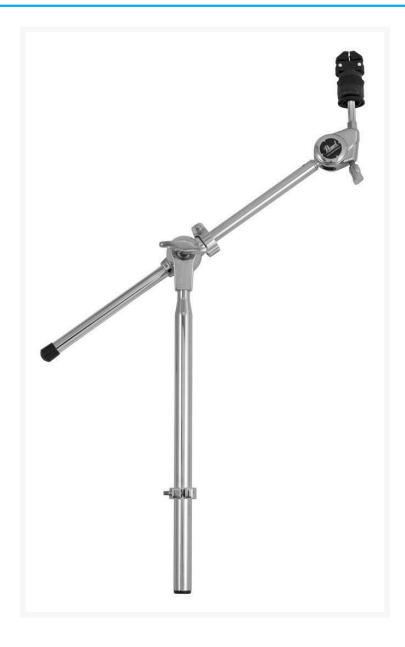

## **Description**

The Pearl CH1030B Boom Cymbal Holder features a 7/8" post with Gyro-Lock tilter. A great way to add an additional cymbal to your set up! A quick-release nut makes cymbal changes super fast while a new boom tilter with form-fit stop lock provides dependable angles. It's telescopic knurled cymbal arm allows for an incredible amount of positioning possibilities. The cymbal arm can also fit back inside the main pipe tube, instantly converting into a straight cymbal stand if so desired.

TILTER: Gyro-Lock DIAMETER: 7/8" Diameter Post with Stop Lock